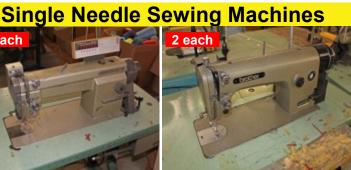

### **Industrial Sewing Machines Button Hole & Bar Tack Sewing Machines**

**Brother Model LBH-B814** Lockstitch Button Hole Reduced \$795.00

Juki Model LBH-782 Lockstitch Button Hole Reduced \$995.00

**Reece Model S-2** Chain Stitch Button Hole Buy All \$500.00

Juki Model LK-1852 28 Stitch Bar Tack \$995.00 each

Singer Model 591 Single Needle Fully Automatic Single Needle Fully Automatic Single Needle Fully Automatic

Reduced \$150.00

Mitsubishi Model LS2-180

Reduced \$150.00

**Brother Model DB2-B716** Reduced \$125.00

Juki MB-372 Single Needle Button Sew \$395.00

Mitsubishi Model LT2-250 Lock Stitch Split Needle \$795.00

**Singer Model 212** 2 Needle Lock Stitch \$195.00

Yamato Model VC2700 2 Needle Cylinder Cover Stitch \$995.00

Singer Model 261-A Fell Seam Chain Stitch

\$1,295.00

**Industrial Overlock/Serger Sewing Machines** 

Yamato Model ZF1500 5 Thread Top Feed Serger \$495.00

Yamato Model Z5003 3 Thread Serger \$250.00

**Union Special Model 39500** 3 Thread Serger \$195.00