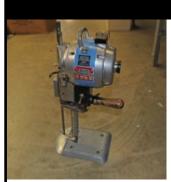

Eastman

Bluestreak II Model 629

8" Blade 110 Volt

\$695.00

Intercut Model CN-800 8" Blade 110 Volt

\$350.00

**Panther & Brute** Cutting Knives Selling As Is For Parts

Both... \$325.00