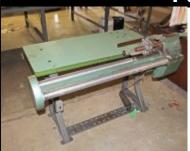

## Fabric Cutting & Spreading Machines

**Utica Collarette Cutter** For tubular Knits \$795.00

**Utica Fabric Spreader** For Tubular Knits

\$795.00

Utica Geared Track For Utica Spreader

**\$5.00** per foot

**Manual Spreader** Up to 66" Width \$250.00