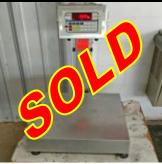

**Better Pack Electric** Wet Tape Dispenser \$395.00

**Cardinal Platform Scale** Model 708-S, 1,000lb capacity

\$295.00

**Pedestal Fans** 24" to 36" Blades 125.00 each

Lot of Chairs Ladder Back, Metal Adjustable \$7.00 to \$19.00 ea