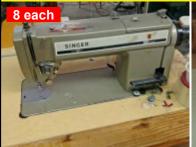

### **Industrial Sewing Machines Button Hole & Bar Tack Sewing Machines**

**Brother Model LBH-B814** Lockstitch Button Hole Reduced \$795.00

Juki Model LBH-782 Lockstitch Button Hole Reduced \$995.00

**Reece Model S-2** Chain Stitch Button Hole Buy All \$500.00

Juki Model LK-1852 28 Stitch Bar Tack \$995.00 each

Singer Model 591 Single Needle Fully Automatic Single Needle Fully Automatic Single Needle Fully Automatic

Reduced \$150.00

Mitsubishi Model LS2-180

Reduced \$150.00

**Brother Model DB2-B716** Reduced \$125.00

Juki MB-372 Single Needle Button Sew \$395.00

Mitsubishi Model LT2-250 Lock Stitch Split Needle \$795.00

**Singer Model 212** 2 Needle Lock Stitch \$195.00

Yamato Model VC2700 2 Needle Cylinder Cover Stitch \$995.00

Singer Model 261-A Fell Seam Chain Stitch

\$1,295.00

**Industrial Overlock/Serger Sewing Machines** 

Yamato Model ZF1500 5 Thread Top Feed Serger \$495.00

Yamato Model Z5003 3 Thread Serger \$250.00

**Union Special Model 39500** 3 Thread Serger \$195.00