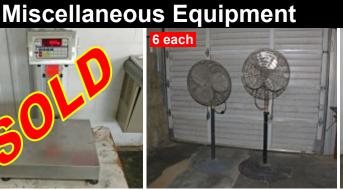

**Better Pack Electric** Wet Tape Dispenser \$395.00

**Cardinal Platform Scale** Model 708-S, 1,000lb capacity

\$295.00

**Pedestal Fans** 24" to 36" Blades 125.00 each

Lot of Chairs Ladder Back, Metal Adjustable \$7.00 to \$19.00 ea